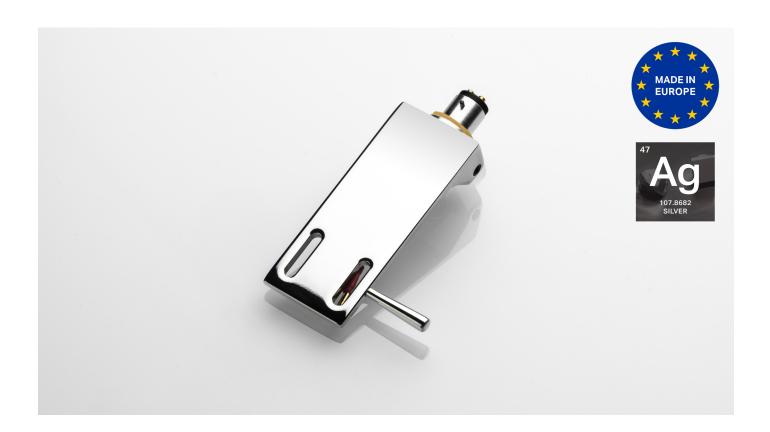

## **Headshell Signature Premium**

## Polished alu SME headshell with pure silver leads

MSRP 199 € (incl. VAT)

- Fits all tonearms with SME mounting standard
- 1/2 inch cartridge mount
- · Made out of one piece aluminium
- Polished CNC machined aluminium
- Pure silver leads
- · Colour coded cables included
- High rigidity & low mass
- Low resonance construction
- Non magnetic
- · Azimuth adjustment with screw on side
- Built-in fingerlift
- Made in Europe

Weight: 12g

Material: Aluminium

**Connection:** Colour coded cables **Connector:** SME standard connection

Cartridge mounting: 1/2 inch

Available finishes: Polished aluminium

One piece CNC machined aluminium including azimuth adjustment screw