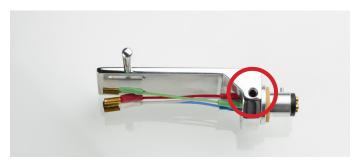

Weight: 12g

Material: Aluminium

**Connection:** Colour coded cables **Connector:** SME standard connection

Cartridge mounting: 1/2 inch

Available finishes: Polished aluminium

One piece CNC machined aluminium including azimuth adjustment screw